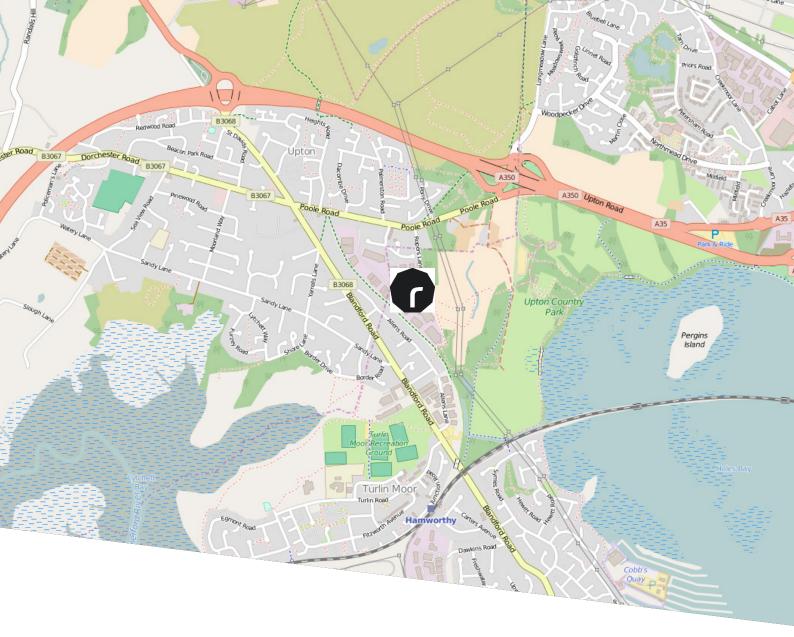

# Local Travel - Train

From Hamworthy train station turn right on Junction Road and continue until reaching Turlin Road at which point turn right.

Reaching the next major junction with Blandford Road turn left whilst crossing over the road.

Turn into Allens Lane and continue for a further ½ mile into residential area. Upon reaching 109 Allens Road take the pathway to the right and follow this around behind the houses to your left and follow for a further ½ mile until reaching a path to the right which comes out directly opposite the Rocktime offices.

### From London / Southampton / Ringwood

Take the M3 Southbound towards Basingstoke, continue on the M3 past Winchester and on towards Southampton.

From Southampton take the A31 towards Ringwood and Bournemouth. At Ringwood continue on the A31 towards Ferndown passing over several roundabouts. Turn right at the 4th roundabout staying on the A31 towards Wimborne Minster.

Continue on the A31 until you reach a roundabout with directions to Upton on the A350 Blandford Road. Arriving at a roundabout over a dual carriageway take the 2nd exit directly ahead into Upton and continue ½ mile until you arrive at a double roundabout. Keep left across both roundabouts on to the Poole Road.

Take the 2nd right turning into Factory Road and proceed for ½ mile at which point the Rocktime office building is to your left.

# From the East

From Brighton take the M27 towards Portsmouth and then on to Southampton. From Southampton take the A31 towards Ringwood and Bournemouth.

At Ringwood continue on the A31 towards Ferndown passing over several roundabouts. Turn right at the 4th roundabout staying on the A31 towards Wimborne Minster. Continue on the A31 until you reach a roundabout with directions to Upton on the A350 Blandford Road.

Arriving at a roundabout over a dual carriageway take the 2nd exit directly ahead into Upton and continue ½ mile until you arrive at a double roundabout. Keep left across both roundabouts on to the Poole Road. Take the 2nd right turning into Factory Road and proceed for ½ mile at which point the Rocktime office building is to your left.

# From West

From Exeter head along the A30 towards Honiton and then on towards Dorchester on the A35 to Poole. After reaching the roundabout with the Bakers Arms Pub on the left continue for a further 1 mile taking the left off ramp for Upton and take the last turning off the roundabout into Upton and continue ½ mile until you arrive at a double roundabout. Keep left across both roundabouts on to the Poole Road. Take the 2nd right turning into Factory Road and proceed for ½ mile at which point the Rocktime office building is to your left.

# From Poole

Take the A35 out of Poole passing across the roundabout with the Fire Service Station to your right. Take the 1st off ramp to Upton passing next to Upton House. At the small junction turn left and proceed for a further ½ mile taking the first main road left into Factory Road and proceed for ½ mile at which point the Rocktime office building is to your left.